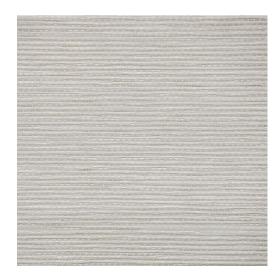

## **Spain - Snow**

1-600-35

Spain is one of our most versatile, and most popular weaves. Drawn paper fibers pick up dye in a soft mottled pattern. This structurally stable textile is suitable for multiple applications.

**Contents:** Natural Fiber

Width: 94

**Opacity: Light Filtering** 

Price Level: 3

**Notes:** The fibers used to make our natural woven shades are created in nature. As a result, texture and color variations should be expected. We recommend where large orders are specified, that they are ordered at the same time to ensure the closest possible match. Please feel free to contact us for a CFA (cutting for approval).