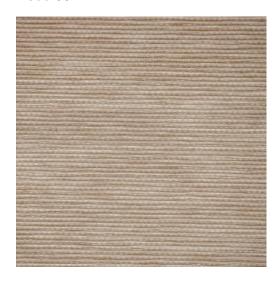

## Spain - Beige

1-600-33

Spain is one of our most versatile, and most popular weaves. Drawn paper fibers pick up dye in a soft mottled pattern. This structurally stable textile is suitable for multiple applications.

**Contents:** Natural Fiber

Width: 94

**Opacity: Light Filtering** 

Price Level: 3

**Notes:** The fibers used to make our natural woven shades are created in nature. As a result, texture and color variations should be expected. We recommend where large orders are specified, that they are ordered at the same time to ensure the closest possible match. Please feel free to contact us for a CFA (cutting for approval).