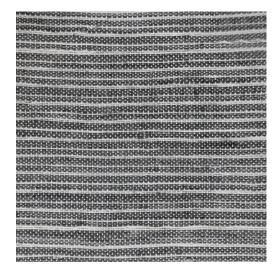

# **Positano - Night**

#### 7-1200-221

Positano weaves together small bundles of soft black strands with undyed bundles to create a subtle, fabriclike stripe.

Contents : Natural Fiber

The fibers used to make our natural woven shades are created in nature. As a result, texture and color variations should be expected. We recommend where large orders are specified, that they are ordered at the same time to ensure the closest possible match. Please feel free to contact us for a CFA (cutting for approval).