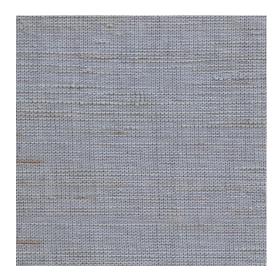

## Milan - Mist

7-800-217

Milan uses tiny fiber bundles in their natural state and weaves them with contrasting yarns to create an airy fabric-like textile.

**Contents:** Natural Fiber

**Width: 118** 

**Opacity: Light Filtering** 

**Price Level: 6** 

Notes: The fibers used to make our natural woven shades are created in nature. As a result, texture and color variations should be expected. We recommend where large orders are specified, that they are ordered at the same time to ensure the closest possible match. Please feel free to contact us for a CFA (cutting for approval).