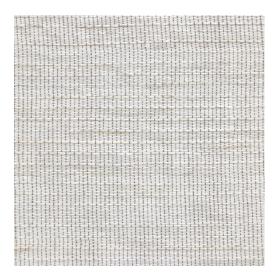

## Merida - Dawn

7-1300-222

Merida uses undyed bundles of varying thickness woven together with contrasting thread to create a soft, subtle pattern.

**Contents:** Natural Fiber

**Width: 118** 

**Opacity: Light Filtering** 