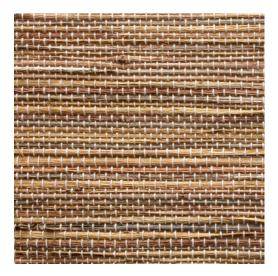

## 1-100-16

London is a natural weave consisting of stips of plant fibers woven together with cotton thread. Rich with texture and color variation; London has some slubs and knots which are part of the natural beauty of the product.

**Contents:** Natural Fiber

Width: 94

**Opacity: Light Filtering** 

Price Level: 4

**Notes:** The fibers used to make our natural woven shades are created in nature. As a result, texture and color variations should be expected. We recommend where large orders are specified, that they are ordered at the same time to ensure the closest possible match. Please feel free to contact us for a CFA (cutting for approval).