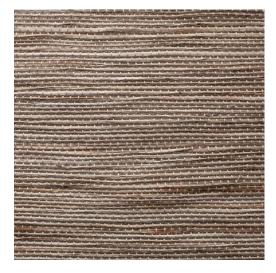

## London - Stone

1-100-17

London is a natural weave consisting of stips of plant fibers woven together with cotton thread. Rich with texture and color variation; London has some slubs and knots which are part of the natural beauty of the product.

Contents : Natural Fiber

Width: 94

**Opacity : Light Filtering** 

## Price Level : 4

**Notes :** The fibers used to make our natural woven shades are created in nature. As a result, texture and color variations should be expected. We recommend where large orders are specified, that they are ordered at the same time to ensure the closest possible match. Please feel free to contact us for a CFA (cutting for approval).