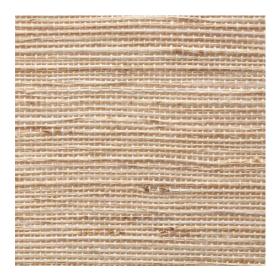

## **London - Snow**

## 1-100-12

London is a natural weave consisting of stips of plant fibers woven together with cotton thread. Rich with texture and color variation; London has some slubs and knots which are part of the natural beauty of the product.

**Contents:** Natural Fiber

Width: 94

**Opacity: Light Filtering** 

Price Level: 4

**Notes:** The fibers used to make our natural woven shades are created in nature. As a result, texture and color variations should be expected. We recommend where large orders are specified, that they are ordered at the same time to ensure the closest possible match. Please feel free to contact us for a CFA (cutting for approval).