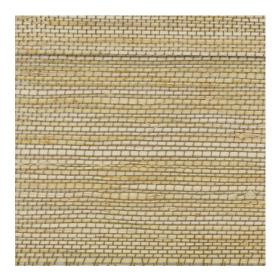

## **London - Fog**

1-100-14

London is a natural weave consisting of stips of plant fibers woven together with cotton thread. Rich with texture and color variation; London has some slubs and knots which are part of the natural beauty of the product.

**Contents:** Natural Fiber

Width: 94

**Opacity: Light Filtering** 

Price Level: 4

**Notes:** The fibers used to make our natural woven shades are created in nature. As a result, texture and color variations should be expected. We recommend where large orders are specified, that they are ordered at the same time to ensure the closest possible match. Please feel free to contact us for a CFA (cutting for approval).

The fibers used to make our natural woven shades are created in nature. As a result, texture and color variations should be expected. We recommend where large orders are specified, that they are ordered at the same time to ensure the closest possible match. Please feel free to contact us for a CFA (cutting for approval).