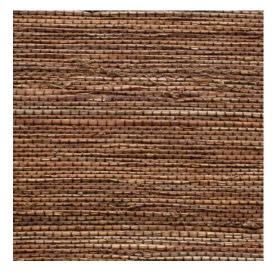

# London - Coffee

### 1-100-13

London is a natural weave consisting of stips of plant fibers woven together with cotton thread. Rich with texture and color variation; London has some slubs and knots which are part of the natural beauty of the product.

Contents : Natural Fiber

#### Width: 94

**Opacity : Light Filtering** 

#### Price Level : 4

**Notes :** The fibers used to make our natural woven shades are created in nature. As a result, texture and color variations should be expected. We recommend where large orders are specified, that they are ordered at the same time to ensure the closest possible match. Please feel free to contact us for a CFA (cutting for approval).