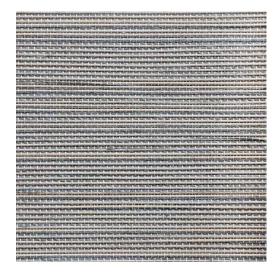

## **Leon - Stone**

## 7-1400-223

Leon is a crisp and structurally stable weave combining single thick strands with softer twisted yarns.

**Contents:** Natural Fiber

Width: 118

**Opacity: Light Filtering** 

Price Level: 5

Notes: The fibers used to make our natural woven shades are created in nature. As a result, texture and color variations should be expected. We recommend where large orders are specified, that they are ordered at the same time to ensure the closest possible match. Please feel free to contact us for a CFA (cutting for approval).

The fibers used to make our natural woven shades are created in nature. As a result, texture and color variations should be expected. We recommend where large orders are specified, that they are ordered at the same time to ensure the closest possible match. Please feel free to contact us for a CFA (cutting for approval).