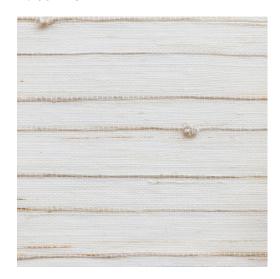

## Laguna - Breeze

7-900-218

Laguna breeze is a bright, natural fiber, woven together with a darker, heavier bundle to create a subltle striped effect. Randomly placed knots in the heavier fibers create another level of interest in the pattern.

**Contents:** Natural Fiber

**Width: 118** 

**Opacity: Light Filtering** 

Price Level: 6

**Notes:** The fibers used to make our natural woven shades are created in nature. As a result, texture and color variations should be expected. We recommend where large orders are specified, that they are ordered at the same time to ensure the closest possible match. Please feel free to contact us for a CFA (cutting for approval).