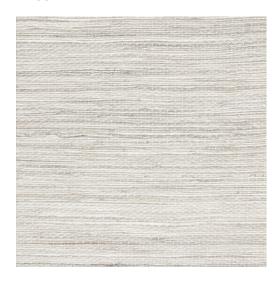

## **Iceland - Stone**

7-700-214

Iceland is a medium body weave with all the natural variations of texture and color that produce a product with interest and depth.

**Contents:** Natural Fiber

**Width: 118** 

**Opacity: Light Filtering** 

Price Level: 6

**Notes:** The fibers used to make our natural woven shades are created in nature. As a result, texture and color variations should be expected. We recommend where large orders are specified, that they are ordered at the same time to ensure the closest possible match. Please feel free to contact us for a CFA (cutting for approval).