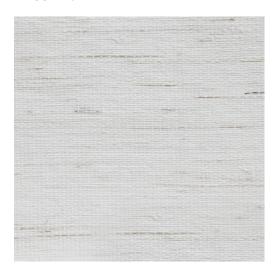

## **Iceland - Snow**

7-700-215

Iceland is a medium body weave with all the natural variations of texture and color that produce a product with interest and depth.

**Contents:** Natural Fiber

Width: 118

**Opacity: Light Filtering** 

**Price Level: 6** 

**Notes:** The fibers used to make our natural woven shades are created in nature. As a result, texture and color variations should be expected. We recommend where large orders are specified, that they are ordered at the same time to ensure the closest possible match. Please feel free to contact us for a CFA (cutting for approval).