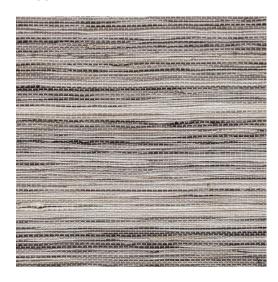

## Ibiza - Smoke

## 1-700-42

Ibiza is a sheer and light weave consisting of black, grey and natural fibers woven randomly to create a subtly striated pattern.

**Contents:** Natural Fiber

**Width: 94** 

**Opacity: Light Filtering** 