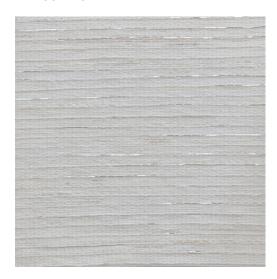

## Hollywood - Cloud

7-1100-220

Hollywood is a nod and a wink to Tinsel Town itself. By combining un-dyed fibers with tiny, randomly placed silver strands, we have created a weave with just the right amount of understated sparkle.

**Contents:** Natural Fiber

**Width: 118** 

**Opacity: Light Filtering** 

Price Level: 6

**Notes:** The fibers used to make our natural woven shades are created in nature. As a result, texture and color variations should be expected. We recommend where large orders are specified, that they are ordered at the same time to ensure the closest possible match. Please feel free to contact us for a CFA (cutting for approval).