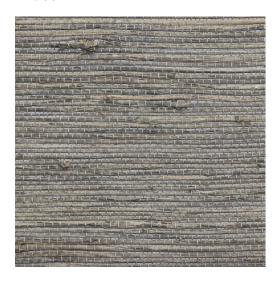

## **Essex - Stone**

7-1500-224

Essex uses thicker strand bundles with natural knots, slubs and variation to create a weave similar to our London, but with a generous 118" width.

**Contents:** Natural Fiber

**Width: 118** 

**Opacity: Light Filtering** 

**Price Level: 6** 

Notes: The fibers used to make our natural woven shades are created in nature. As a result, texture and color variations should be expected. We recommend where large orders are specified, that they are ordered at the same time to ensure the closest possible match. Please feel free to contact us for a CFA (cutting for approval).