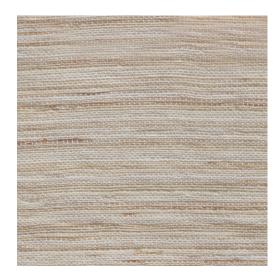

## Cabo - Sun

7-1000-219

Cabo Sun is a natural weave with a sunny character. By alternating smaller strand bundles with slightly larger ones, we have created a subtle, striated effect.

**Contents:** Natural Fiber

**Width: 118** 

**Opacity: Light Filtering** 

Price Level: 6

**Notes:** The fibers used to make our natural woven shades are created in nature. As a result, texture and color variations should be expected. We recommend where large orders are specified, that they are ordered at the same time to ensure the closest possible match. Please feel free to contact us for a CFA (cutting for approval).

The fibers used to make our natural woven shades are created in nature. As a result, texture and color variations should be expected. We recommend where large orders are specified, that they are ordered at the same time to ensure the closest possible match. Please feel free to contact us for a CFA (cutting for approval).