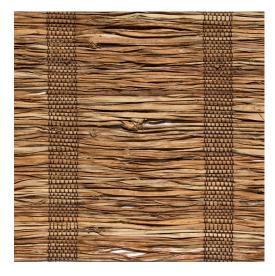

## **Brazil - Toast**

1-500-25

Brazil weaves let the natural fibers take center stage. Rich with knots, color variation and textural interest, Brazil adds a presence all its own.

**Contents :** Natural Fiber

Width: 94

**Opacity : Light Filtering** 

## Price Level : 3

**Notes :** The fibers used to make our natural woven shades are created in nature. As a result, texture and color variations should be expected. We recommend where large orders are specified, that they are ordered at the same time to ensure the closest possible match. Please feel free to contact us for a CFA (cutting for approval).