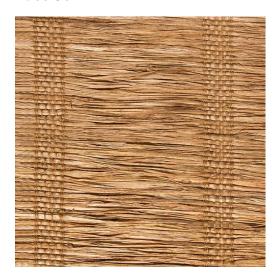

## Brazil - Sun

1-500-30

Brazil weaves let the natural fibers take center stage. Rich with knots, color variation and textural interest, Brazil adds a presence all its own.

**Contents:** Natural Fiber

Width: 94

**Opacity: Light Filtering** 

Price Level: 3

**Notes:** The fibers used to make our natural woven shades are created in nature. As a result, texture and color variations should be expected. We recommend where large orders are specified, that they are ordered at the same time to ensure the closest possible match. Please feel free to contact us for a CFA (cutting for approval).