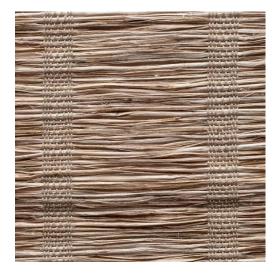

## **Brazil - Stone**

1-500-28

Brazil weaves let the natural fibers take center stage. Rich with knots, color variation and textural interest, Brazil adds a presence all its own.

**Contents :** Natural Fiber

Width: 94

**Opacity : Light Filtering** 

## Price Level : 3

**Notes :** The fibers used to make our natural woven shades are created in nature. As a result, texture and color variations should be expected. We recommend where large orders are specified, that they are ordered at the same time to ensure the closest possible match. Please feel free to contact us for a CFA (cutting for approval).