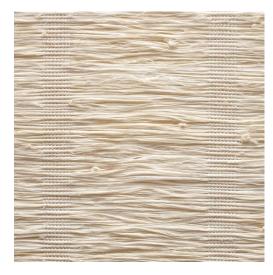

## **Brazil - Snow**

1-500-27

Brazil weaves let the natural fibers take center stage. Rich with knots, color variation and textural interest, Brazil adds a presence all its own.

**Contents :** Natural Fiber

Width: 94

**Opacity : Light Filtering** 

## Price Level : 5

**Notes :** The fibers used to make our natural woven shades are created in nature. As a result, texture and color variations should be expected. We recommend where large orders are specified, that they are ordered at the same time to ensure the closest possible match. Please feel free to contact us for a CFA (cutting for approval).