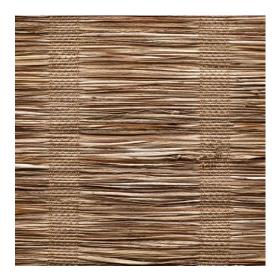

## **Brazil - Sage**

1-500-31

Brazil weaves let the natural fibers take center stage. Rich with knots, color variation and textural interest, Brazil adds a presence all its own.

**Contents:** Natural Fiber

Width: 94

**Opacity: Light Filtering** 

Price Level: 3

**Notes:** The fibers used to make our natural woven shades are created in nature. As a result, texture and color variations should be expected. We recommend where large orders are specified, that they are ordered at the same time to ensure the closest possible match. Please feel free to contact us for a CFA (cutting for approval).

The fibers used to make our natural woven shades are created in nature. As a result, texture and color variations should be expected. We recommend where large orders are specified, that they are ordered at the same time to ensure the closest possible match. Please feel free to contact us for a CFA (cutting for approval).