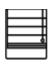

## **Brazil - Coco**

1-500-33

Brazil weaves let the natural fibers take center stage. Rich with knots, color variation and textural interest, Brazil adds a presence all its own.

**Contents:** Natural Fiber

Width: 94

**Opacity: Light Filtering** 

Price Level: 3

**Notes:** The fibers used to make our natural woven shades are created in nature. As a result, texture and color variations should be expected. We recommend where large orders are specified, that they are ordered at the same time to ensure the closest possible match. Please feel free to contact us for a CFA (cutting for approval).