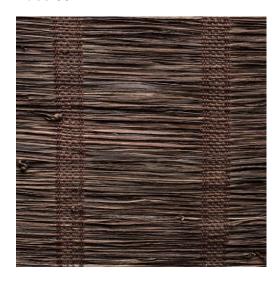

## **Brazil - Coco**

1-500-33

Brazil weaves let the natural fibers take center stage. Rich with knots, color variation and textural interest, Brazil adds a presence all its own.

**Contents:** Natural Fiber

Width: 94

**Opacity: Light Filtering** 

Price Level: 3

**Notes:** The fibers used to make our natural woven shades are created in nature. As a result, texture and color variations should be expected. We recommend where large orders are specified, that they are ordered at the same time to ensure the closest possible match. Please feel free to contact us for a CFA (cutting for approval).

The fibers used to make our natural woven shades are created in nature. As a result, texture and color variations should be expected. We recommend where large orders are specified, that they are ordered at the same time to ensure the closest possible match. Please feel free to contact us for a CFA (cutting for approval).