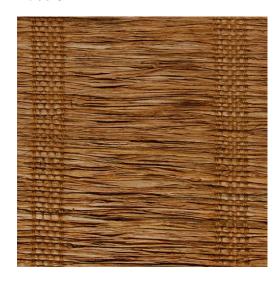

## **Brazil - Cinnamon**

1-500-32

Brazil weaves let the natural fibers take center stage. Rich with knots, color variation and textural interest, Brazil adds a presence all its own.

**Contents:** Natural Fiber

Width: 94

**Opacity: Light Filtering** 

Price Level: 3

**Notes:** The fibers used to make our natural woven shades are created in nature. As a result, texture and color variations should be expected. We recommend where large orders are specified, that they are ordered at the same time to ensure the closest possible match. Please feel free to contact us for a CFA (cutting for approval).

The fibers used to make our natural woven shades are created in nature. As a result, texture and color variations should be expected. We recommend where large orders are specified, that they are ordered at the same time to ensure the closest possible match. Please feel free to contact us for a CFA (cutting for approval).