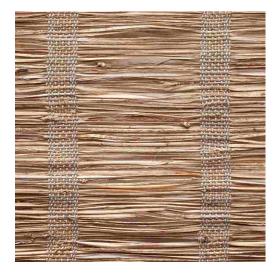

## **Brazil - Beige**

1-500-29

Brazil weaves let the natural fibers take center stage. Rich with knots, color variation and textural interest, Brazil adds a presence all its own.

**Contents :** Natural Fiber

Width: 94

**Opacity : Light Filtering** 

## Price Level : 3

**Notes :** The fibers used to make our natural woven shades are created in nature. As a result, texture and color variations should be expected. We recommend where large orders are specified, that they are ordered at the same time to ensure the closest possible match. Please feel free to contact us for a CFA (cutting for approval).