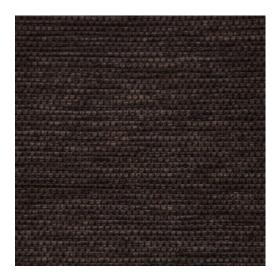

## Spain - Coco

1-600-36

Spain is one of our most versatile, and most popular weaves. Drawn paper fibers pick up dye in a soft mottled pattern. This structurally stable textile is suitable for multiple applications.

**Contents:** Natural Fiber

Width: 94

**Opacity: Light Filtering** 

Price Level: 3

**Notes:** The fibers used to make our natural woven shades are created in nature. As a result, texture and color variations should be expected. We recommend where large orders are specified, that they are ordered at the same time to ensure the closest possible match. Please feel free to contact us for a CFA (cutting for approval).