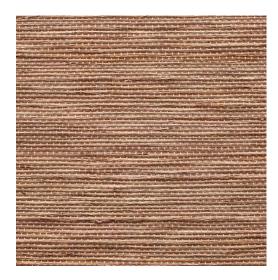

## **London - Cinnamon**

1-100-10

London is a natural weave consisting of stips of plant fibers woven together with cotton thread. Rich with texture and color variation; London has some slubs and knots which are part of the natural beauty of the product.

**Contents:** Natural Fiber

Width: 94

**Opacity: Light Filtering** 

Price Level: 4

**Notes:** The fibers used to make our natural woven shades are created in nature. As a result, texture and color variations should be expected. We recommend where large orders are specified, that they are ordered at the same time to ensure the closest possible match. Please feel free to contact us for a CFA (cutting for approval).