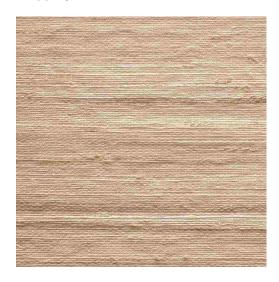

## **Belize - Toast**

1-400-23

Belize is a light and airy weave. Thin whisps of plant fiber with their intrinsic color variations blend together to create a soft and rich textile.

**Contents:** Natural Fiber

Width: 94

**Opacity: Light Filtering** 

Price Level: 6

**Notes:** The fibers used to make our natural woven shades are created in nature. As a result, texture and color variations should be expected. We recommend where large orders are specified, that they are ordered at the same time to ensure the closest possible match. Please feel free to contact us for a CFA (cutting for approval).

The fibers used to make our natural woven shades are created in nature. As a result, texture and color variations should be expected. We recommend where large orders are specified, that they are ordered at the same time to ensure the closest possible match. Please feel free to contact us for a CFA (cutting for approval).