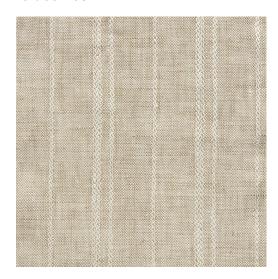

## **Stockton - Wheat**

10-500-106

Stockton Wheat has a chambray effect with subtle vertical stripes woven into the fabric.

Contents: 100% Linen

Width: 54

**Opacity: Light Filtering** 

Price Level: 3

**Notes:** Note: While 100% linen fabrics make beautiful drapery panels, pillows and upholstery, they do tend to wrinkle, stretch and fade. If you chose to use 100% linen for your project, we cannot guarantee against wrinkling, stretching or fading. Please consult with and disclose this information to your client prior to specifying this fabric.

Note: While 100% linen fabrics make beautiful drapery panels, pillows and upholstery, they do tend to wrinkle, stretch and fade. If you chose to use 100% linen for your project, we cannot guarantee against wrinkling, stretching or fading. Please consult with and disclose this information to your client prior to specifying this fabric.