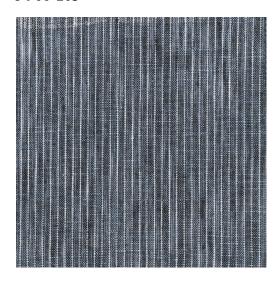

## Salinas - Stripe

6-900-103

Salinas is a light weight flat weave linen with delicate pin stripes woven into the fabric.

Contents: 100% Linen

**Width: 54** 

**Opacity: Light Filtering** 

Price Level: 4

Notes: Note: While 100% linen fabrics make beautiful drapery panels, pillows and upholstery, they do tend to wrinkle, stretch and fade. If you chose to use 100% linen for your project, we cannot guarantee against wrinkling, stretching or fading. Please consult with and disclose this information to your client prior to specifying this fabric.