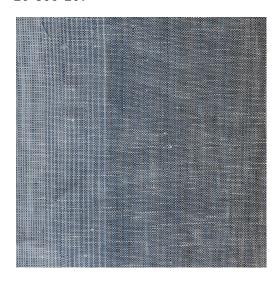

## Nantucket - Indigo

10-600-107

Nantucket is a light weight ombre stripe of with subtle imperfections that add to its character and beauty.

Contents: 100% Linen

**Width: 54** 

**Opacity: Light Filtering** 

Price Level: 4

**Notes:** Note: While 100% linen fabrics make beautiful drapery panels, pillows and upholstery, they do tend to wrinkle, stretch and fade. If you chose to use 100% linen for your project, we cannot guarantee against wrinkling, stretching or fading. Please consult with and disclose this information to your client prior to specifying this fabric.

Note: While 100% linen fabrics make beautiful drapery panels, pillows and upholstery, they do tend to wrinkle, stretch and fade. If you chose to use 100% linen for your project, we cannot guarantee against wrinkling, stretching or fading. Please consult with and disclose this information to your client prior to specifying this fabric.