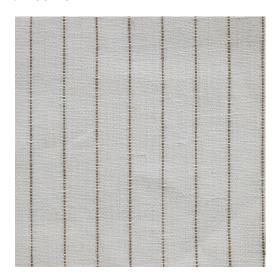

## **Merced - Natural**

5-100-167

Merced is a light weight herringbone twill with a delicate vertical stripe woven into the fabric.

Contents: 100% Linen

Width: 54

**Opacity: Light Filtering** 

Price Level: 4