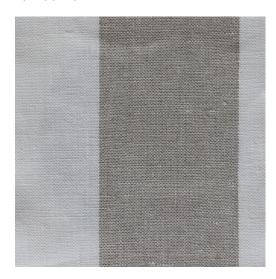

## **Hampton - Sand**

10-400-104

The bold stripes of our Hampton pattern make a statement with measured restraint.

**Contents:** 100% Linen

Width: 54

**Opacity: Light Filtering** 

Price Level: 2

**Notes:** Note: While 100% linen fabrics make beautiful drapery panels, pillows and upholstery, they do tend to wrinkle, stretch and fade. If you chose to use 100% linen for your project, we cannot guarantee against wrinkling, stretching or fading. Please consult with and disclose this information to your client prior to specifying this fabric.