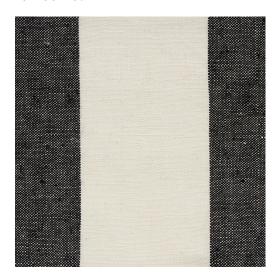

## **Hampton - Night**

10-400-105

The bold stripes of our Hampton pattern make a statement with measured restraint.

Contents: 100% Linen

Width: 54

**Opacity: Light Filtering** 

Price Level: 2

**Notes:** Note: While 100% linen fabrics make beautiful drapery panels, pillows and upholstery, they do tend to wrinkle, stretch and fade. If you chose to use 100% linen for your project, we cannot guarantee against wrinkling, stretching or fading. Please consult with and disclose this information to your client prior to specifying this fabric.