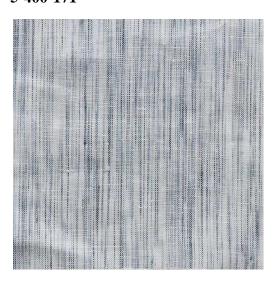

## Frisco - Sea

5-400-171

Frisco is a light weight linen, weaving yarns of varying shades to create a subtle vertical striation.

Contents: 100% Linen

Width: 54

**Opacity: Light Filtering** 

Price Level: 4

**Notes:** Note: While 100% linen fabrics make beautiful drapery panels, pillows and upholstery, they do tend to wrinkle, stretch and fade. If you chose to use 100% linen for your project, we cannot guarantee against wrinkling, stretching or fading. Please consult with and disclose this information to your client prior to specifying this fabric.