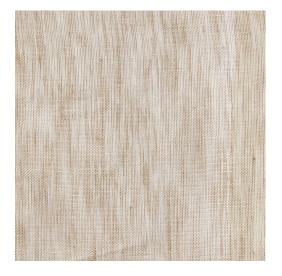

## Salinas - Shale

6-900-103

Salinas is a light weight flat weave linen with delicate slubs and variations woven into the fabric.

Contents: 100% Linen

Width: 57

**Opacity : Sheer** 

Price Level : 1

**Notes :** Note: While 100% linen fabrics make beautiful drapery panels, pillows and upholstery, they do tend to wrinkle, stretch and fade. If you chose to use 100% linen for your project, we cannot guarantee against wrinkling, stretching or fading. Please consult with and disclose this information to your client prior to specifying this fabric.