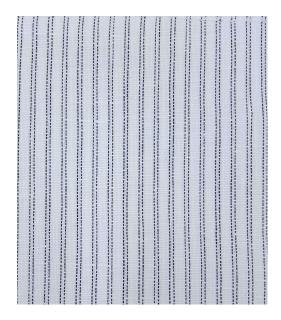

## **Monterey - White**

5-300-169

A light weight linen with delicate, black ticking stripes.

Contents: 100% Linen

Width: 54

**Opacity: Light Filtering** 

Price Level: 4

Notes: Note: While 100% linen fabrics make beautiful drapery panels, pillows and upholstery, they do tend to wrinkle, stretch and fade. If you chose to use 100% linen for your project, we cannot guarantee against wrinkling, stretching or fading. Please consult with and disclose this information to your client prior to specifying this fabric.

Note: While 100% linen fabrics make beautiful drapery panels, pillows and upholstery, they do tend to wrinkle, stretch and fade. If you chose to use 100% linen for your project, we cannot guarantee against wrinkling, stretching or fading. Please consult with and disclose this information to your client prior to specifying this fabric.