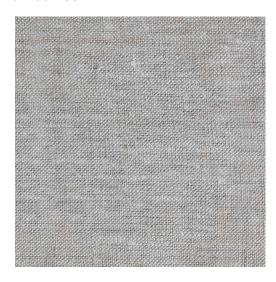

## **Merced - Fog**

5-100-166

Merced utilizes the natural varyations of less processed linen fibers to create a fabric with texture and character.

Contents: 100% Linen

Width: 54

**Opacity: Light Filtering** 

Price Level: 4

**Notes:** Note: While 100% linen fabrics make beautiful drapery panels, pillows and upholstery, they do tend to wrinkle, stretch and fade. If you chose to use 100% linen for your project, we cannot guarantee against wrinkling, stretching or fading. Please consult with and disclose this information to your client prior to specifying this fabric.