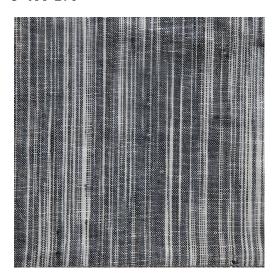

## Frisco - Vintage

5-400-170

Frisco is a light weight linen, weaving yarns of varying shades to create a subtle vertical striation.

Contents: 100% Linen

**Width: 54** 

**Opacity: Light Filtering** 

Price Level: 4