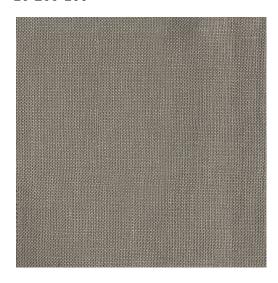

## **Cape Cod - Stone**

10-200-100

Cape Cod is a mid weight flat weave with natural slubs and a subtle sheen.

Contents: 100% Linen

Width: 54

**Opacity: Light Filtering** 

Price Level: 2

**Notes:** Note: While 100% linen fabrics make beautiful drapery panels, pillows and upholstery, they do tend to wrinkle, stretch and fade. If you chose to use 100% linen for your project, we cannot guarantee against wrinkling, stretching or fading. Please consult with and disclose this information to your client prior to specifying this fabric.