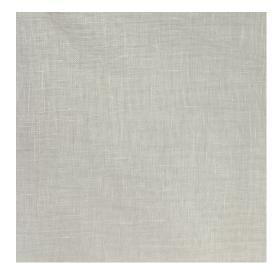

## Salinas - White

6-900-100

Salinas is a light weight flat weave linen with delicate slubs and variations woven into the fabric. Contents: 100% Linen

Width: 54

**Opacity : sheer** 

## **Price Level : 1**

Notes : Note: While 100% linen fabrics make beautiful drapery panels. pillows and upholsery, they do tend to wrinkle, stretch and fade, if you chose to use 100% linen for your project, we cannot guarantee against wrinkling, stretching or fading. Please consult with and disclose this information to our client prior to specifying this fabric.