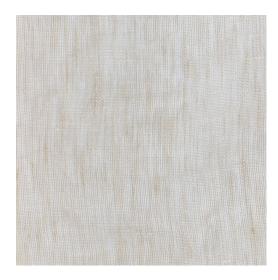

## Salinas - Vintage

Salinas is a light weight flat weave linen with delicate slubs and variations woven into the fabric.

Contents: 100% Linen

Width: 55

**Opacity: sheer** 

Price Level: 1

Notes: Note: While 100% linen fabrics make beautiful drapery panels. pillows and upholsery, they do tend to wrinkle, stretch and fade, if you chose to use 100% linen for your project, we cannot guarantee against wrinkling, stretching or fading. Please consult with and disclose this information to our client prior to specifying this fabric.

Note: While 100% linen fabrics make beautiful drapery panels. pillows and upholsery, they do tend to wrinkle, stretch and fade, if you chose to use 100% linen for your project, we cannot guarantee against wrinkling, stretching or fading. Please consult with and disclose this information to our client prior to specifying this fabric.