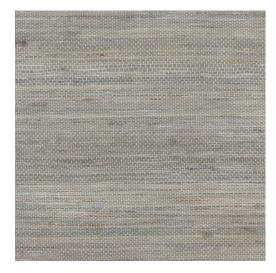

## **Barcelona - Stone**

7-600-211

Barcelona is both refined and raw. Fine bundles of fibers with small twists, knots and slubs pick up dye with a natural variation that give this textile the look and feel of a delicate fabric.

**Contents :** Natural Fiber

Width : 118

**Opacity : Light Filtering** 

## Price Level : 6

**Notes :** The fibers used to make our natural woven shades are created in nature. As a result, texture and color variations should be expected. We recommend where large orders are specified, that they are ordered at the same time to ensure the closest possible match. Please feel free to contact us for a CFA (cutting for approval).